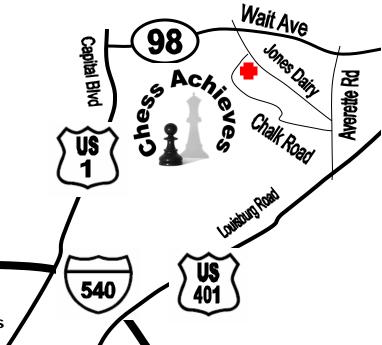

## Chess Achieves Tournament Wake Forest

Who: K-12 Chess Players

**What: Chess Tournament** 

Where: Franklin Academy Middle

1127 Chalk Road

Wake Forest, NC 27587

When: Sat April 30, 2011

Awards: 1st Place Trophy / Section