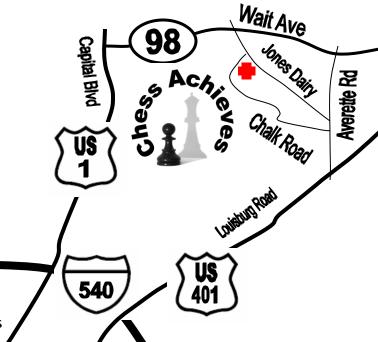

## Chess Achieves Tournament Wake Forest

Who: K-12 Chess Players

**What: Chess Tournament** 

Where: Franklin Academy Middle

1127 Chalk Road

Wake Forest, NC 27587

When: Sat January 15, 2011

Awards: 1st Place Trophy / Section